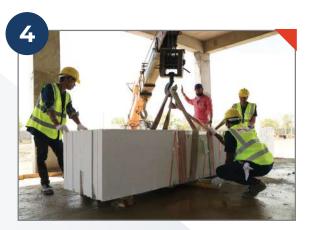

### **HOW TO INSTALL**

Clean & mark the wall alignment by using chalk tape and move the wall to the marked point

Mix Thin Bed Mortar and apply it to the structure column

Lift the wall and push it to attach to the column

Insert a foam sheet between the floor and the top of the wall

Continue to install the walls until the gap can be closed with the end wall

Measure the gap and cut the last wall for it to fit in the leftover space and install it