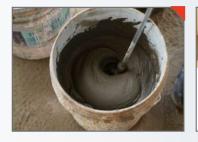

### **HOW TO INSTALL**

Clean & mark the wall alignment by using chalk tape and move the wall to the marked point

Mix Thin Bed Mortar and apply it to the structure column

Lift the wall and push it to attach to the column