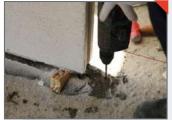

### **HOW TO INSTALL**

Clean & mark the wall alignment by using chalk tape and move the wall to the marked point

Mix Thin Bed Mortar and apply it to the structure column

Lift the wall and push it to attach to the column

Insert a foam sheet between the floor and the top of the wall

Continue to install the walls until the gap can be closed with the end wall

Measure the gap and cut the last wall for it to fit in the leftover space and install it