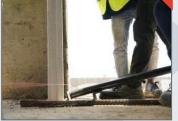

### **HOW TO MOVE THE WALL**

Make sure that there is no obstruction beside the truck

Check if the packaging is intact to make sure that it will not fall when lifted

Insert soft belts under the pallets at the designed positions

Get the wall inside the building by using a hand-lift to lift the walls from the loading area