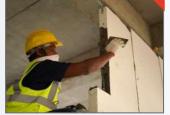

### **HOW TO INSTALL**

Clean & mark the wall alignment by using chalk tape and move the wall to the marked point

Mix Thin Bed Mortar and apply it to the structure column

Lift the wall and push it to attach to the column

Fill the gap under the walls with Sand Cement Mortar

Fill the gaps between walls with Thin Bed Mortar, then rub with sandpaper grit 400, after the mortar dries

A. Finish the surface with a skim coat, then rub with sandpaper grit 200, for the internal walls

B. Finish the surface with AAC plastering mortar for the exterior walls

Your ZMARTBUILD WALL By NXTBLOC installation is complete