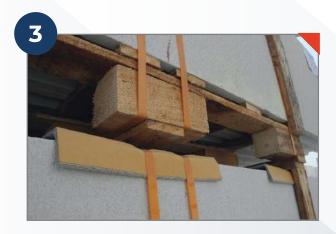

### **HOW TO MOVE THE WALL**

Make sure that there is no obstruction beside the truck

Check if the packaging is intact to make sure that it will not fall when lifted

Insert soft belts under the pallets at the designed positions

Get the wall inside the building by using a hand-lift to lift the walls from the loading area