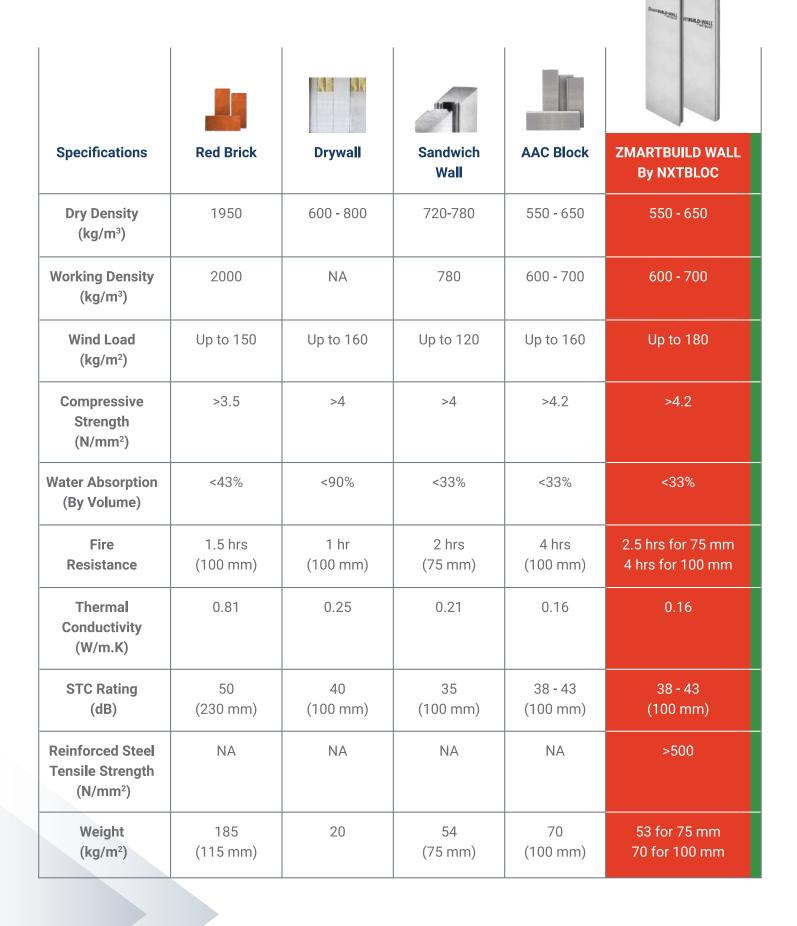

### PRODUCT SPECIFICATIONS

### Lightweight:

Yet gives superior strength

| Parameters                      | Values |      |      |      |      |
|---------------------------------|--------|------|------|------|------|
| Thickness (mm)                  | 75     | 100  | 120  | 150  | 200  |
| Width (mm)                      | 600    | 600  | 600  | 600  | 600  |
| Length (mm)(interval of 100 mm) | 3000   | 3000 | 3000 | 3000 | 3000 |
| Number of steel reinforcements  | 2      | 2    | 2    | 2    | 2    |
| Tongue and Groove               | Yes    | Yes  | Yes  | Yes  | Yes  |