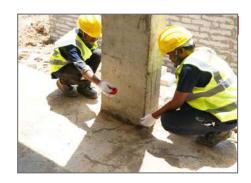

### **HOW TO INSTALL**

Clean & mark the wall alignment by using chalk tape and move the wall to the marked point

Mix Thin Bed Mortar and apply it to the structure column

Lift the wall and push it to attach to the column