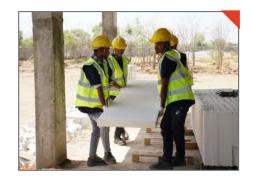

### **HOW TO MOVE THE WALL**

Make sure that there is no obstruction beside the truck

Check if the packaging is intact to make sure that it will not fall when lifted

Insert soft belts under the pallets at the designed positions

Get the wall inside the building by using a hand-lift to lift the walls from the loading area