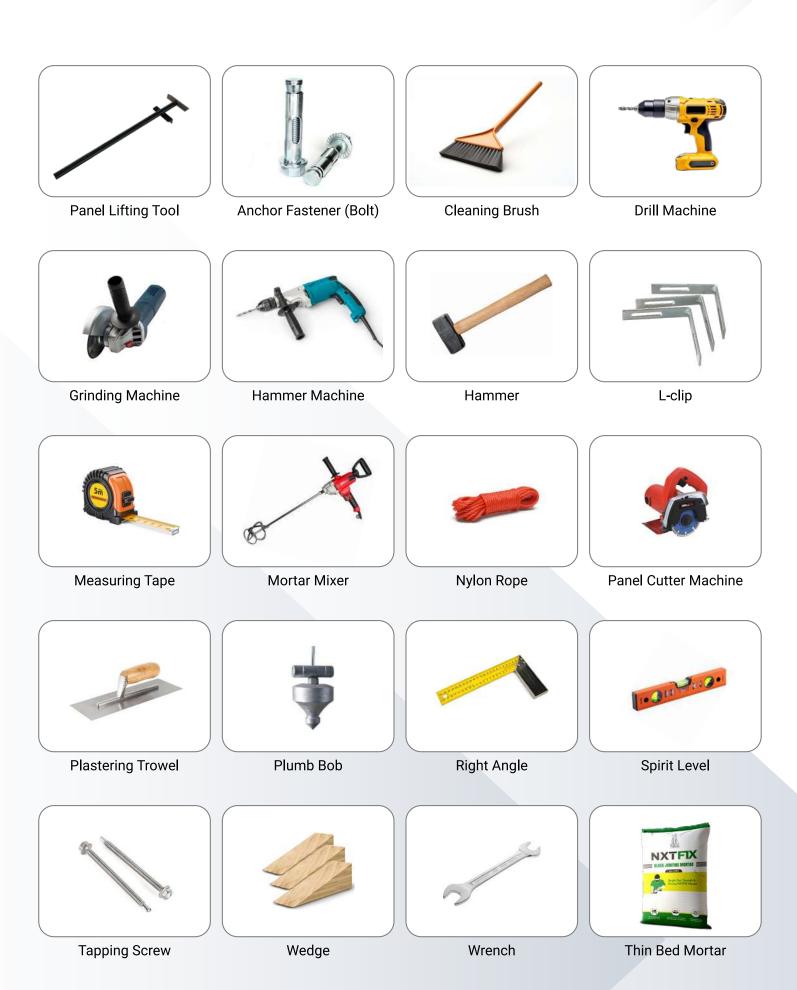

to 4 hours



#### **Thermal & Acoustic Insulation:**

Excellent at noise reduction & slowing heat transfer



### **Eco-friendly:**

Reduces the consumption of water during installation



### Lightweight:

Yet gives superior strength

| Parameters                      | Values |      |      |      |      |
|---------------------------------|--------|------|------|------|------|
| Thickness (mm)                  | 75     | 100  | 120  | 150  | 200  |
| Width (mm)                      | 600    | 600  | 600  | 600  | 600  |
| Length (mm)(interval of 100 mm) | 3000   | 3000 | 3000 | 3000 | 3000 |
| Number of steel reinforcements  | 2      | 2    | 2    | 2    | 2    |
| Tongue and Groove               | Yes    | Yes  | Yes  | Yes  | Yes  |

### PRODUCT SPECIFICATIONS



### **ACCESSORIES**



### **HOW TO MOVE THE WALL**



Make sure that there is no obstruction beside the truck



Check if the packaging is intact to make sure that it will not fall when lifted



Insert soft belts under the pallets at the designed positions



Get the wall inside the building by using a hand-lift to lift the walls from the loading area

### **PRE-INSTALLATION**



Check the sizes & quantities of the ZMARTBUILD WALL By NXTBLOC



Check the construction drawing of the wall layout to install



Check your tools & equipment

### **HOW TO INSTALL**

Clean & mark the wall alignment by using chalk tape and move the wall to the marked point













Mix Thin Bed Mortar and apply it to the structure column



Lift the wall and push it to attach to the column









Insert a foam sheet between th