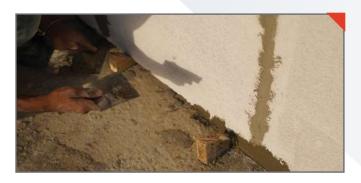

Fill the gap under the walls with Sand Cement Mortar

Fill the gaps between walls with Thin Bed Mortar, then rub with sandpaper grit 400, after the mortar dries

A. Finish the surface with a skim coat, then rub with sandpaper grit 200, for the internal walls

B. Finish the surface with AAC plastering mortar for the exterior walls

Your ZMARTBUILD WALL By NXTBLOC installation is complete