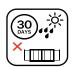

#### **Storage**

Avoid keeping the products outdoors for over 30 days to prevent any damage caused by humidity and weather.

Do not stack more than two packs. Maintain a height of less than 1.7 m.