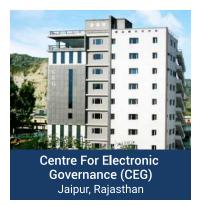

he wall and push it to attach to the column









Insert a foam sheet between the floor and the top of the wall

























Continue to install the walls until the gap can be closed with the end wall





Measure the gap and cut the last wall for it to fit in the leftover space and install it





Fill the gap under the walls with Sand Cement Mortar



Fill the gaps between walls with Thin Bed Mortar, then rub with sandpaper grit 400, after the mortar dries



A. Finish the surface with a skim coat, then rub with sandpaper grit 200, for the internal walls

B. Finish the surface with AAC plastering mortar for the exterior walls



Your ZMARTBUILD WALL By NXTBLOC installation is complete



### **PROJECT GALLERY**

### **INDIA**



Rajasthali Resort Kukas, Jaipur, Rajasthan









### **THAILAND**











### **SAFETY FIRST**

### **CAUTIONS**

### To transfer ZMARTBUILD WALL



Move the pallet by using a hand-lift or a forklift and check the packaging before moving

- **☑** The pallet strap is tight
- ✓ Pallets must be in good condition
- ✓ Move one pallet at a time
- Do not move the pallet on a rough area or areas with a slope higher than 36 degrees as it is a fall-risk



Move the pallet by using a crane and check the packaging before moving

- The pallet strap is tight
- ☑ Pallets must be in good condition
- ✓ Move one pallet at a time



Move the pallet by hand

- Beware of objects that you could trip on and check if the panels are sturdy
- Lift the product in the right manner to avoid muscle injuries
- At least two people are required to lift the wa