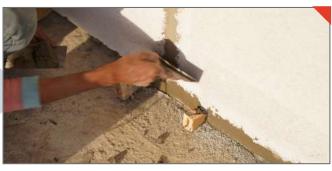

Fill the gap under the walls with Sand Cement Mortar

Fill the gaps between walls with Thin Bed Mortar, then rub with sandpaper grit 400, after the mortar dries

A. Finish the surface with a skim coat, then rub with sandpaper grit 200, for the internal walls

B. Finish the surface with AAC plastering mortar for the exterior walls

Your ZMARTBUILD WALL By NXTBLOC installation is complete