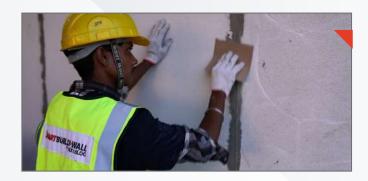

### **HOW TO INSTALL**

Clean & mark the wall alignment by using chalk tape and move the wall to the marked point

Mix Thin Bed Mortar and apply it to the structure column

Lift the wall and push it to attach to the column

Fill the gap under the walls with Sand Cement Mortar

Fill the gaps between walls with Thin Bed Mortar, then rub with sandpaper grit 400, after the mortar dries

A. Finish the surface with a skim coat, then rub with sandpaper grit 200, for the internal walls

B. Finish the surface with AAC plastering mortar for the exterior walls

Your ZMARTBUILD WALL By NXTBLOC installation is complete