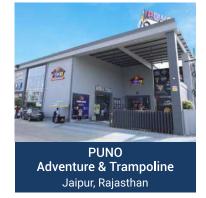

all and push it to attach to the column









Insert a foam sheet between the floor and the top of the wall

























Continue to install the walls until the gap can be closed with the end wall





Measure the gap and cut the last wall for it to fit in the leftover space and install it





Fill the gap under the walls with Sand Cement Mortar



Fill the gaps between walls with Thin Bed Mortar, then rub with sandpaper grit 400, after the mortar dries



A. Finish the surface with a skim coat, then rub with sandpaper grit 200, for the internal walls

B. Finish the surface with AAC plastering mortar for the exterior walls



Your ZMARTBUILD WALL By NXTBLOC installation is complete



### **PROJECT GALLERY**

### **INDIA**



Rajasthali Resort Kukas, Jaipur, Rajasthan









### **THAILAND**











### **SAFETY FIRST**

### **CAUTIONS**

### To transfer ZMARTBUILD WALL



Move the pallet by using a hand-lift or a forklift and check the packaging before moving

- **☑** The pallet strap is tight
- ✓ Pallets must be in good condition
- ✓ Move one pallet at a time
- Do not move the pallet on a rough area or areas with a slope higher than 36 degrees as it is a fall-risk



Move the pallet by using a crane and check the packaging before moving

- The pallet strap is tight
- ☑ Pallets must be in good condition
- ✓ Move one pallet at a time



Move the pallet by hand

- Beware of objects that you could trip on and check if the panels are sturdy
- Lift the product in the right manner to avoid muscle injuries
- At least two people are required to lift the wall
-