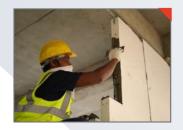

### **HOW TO INSTALL**

Clean & mark the wall alignment by using chalk tape and move the wall to the marked point

Mix Thin Bed Mortar and apply it to the structure column

Lift the wall and push it to attach to the column