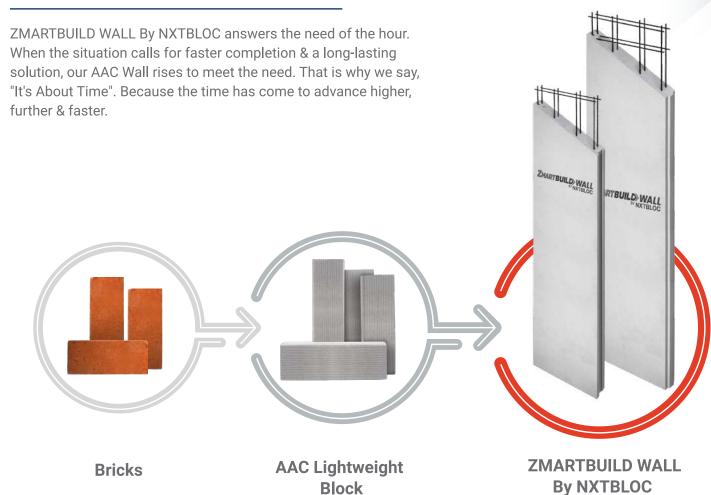

### IT'S ABOUT TIME

ZMARTBUILD WALL By NXTBLOC is a lightweight and steel-reinforced wall.

By NXTBLOC

ZMARTBUILD WALL By NXTBLOC comes equipped with a tongue and groove to provide ordinary on-site installers with easy installation.