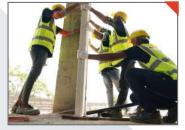

### **HOW TO INSTALL**

Clean & mark the wall alignment by using chalk tape and move the wall to the marked point

Mix Thin Bed Mortar and apply it to the structure column

Lift the wall and push it to attach to the column