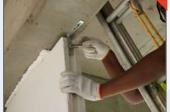

Fill the gap under the walls with Sand Cement Mortar

Fill the gaps between walls with Thin Bed Mortar, then rub with sandpaper grit 400, after the mortar dries

A. Finish the surface with a skim coat, then rub with sandpaper grit 200, for the internal walls

B. Finish the surface with AAC plastering mortar for the exterior walls

Your ZMARTBUILD WALL By NXTBLOC installation is complete