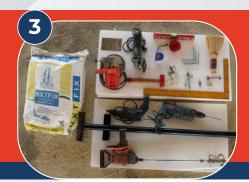

600    | 600  | 600  | 600  | 600  |
| Length (mm)(interval of 100 mm) | 3000   | 3000 | 3000 | 3000 | 3000 |
| Number of steel reinforcements  | 2      | 2    | 2    | 2    | 2    |
| Tongue and Groove               | Yes    | Yes  | Yes  | Yes  | Yes  |

### PRODUCT SPECIFICATIONS



### **ACCESSORIES**



### **HOW TO MOVE THE WALL**



Make sure that there is no obstruction beside the truck



Check if the packaging is intact to make sure that it will not fall when lifted



Insert soft belts under the pallets at the designed positions



Get the wall inside the building by using a hand-lift to lift the walls from the loading area

### **PRE-INSTALLATION**



Check the sizes & quantities of the ZMARTBUILD WALL By NXTBLOC



Check the construction drawing of the wall layout to install



Check your tools & equipment

### **HOW TO INSTALL**

Clean & mark the wall alignment by using chalk tape and move the wall to the marked point













Mix Thin Bed Mortar and apply it to the structure column



Lift the wall and push it to attach to the column









Insert a foam sheet between the floor and the top of the wall

























Continue to install the walls until the gap can be closed with the end wall





Measure the gap and cut the last wall for it to fit in the leftover space and install it





Fill the gap under the walls with Sand Cement Mortar



Fill the gaps between walls with Thin Bed Mortar, then rub with sandpaper grit 400, after the mortar dries



A. Finish the surface with a skim coat, then rub with sandpaper grit 200, for the internal wal