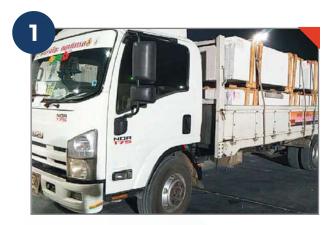

### **HOW TO MOVE THE WALL**

Make sure that there is no obstruction beside the truck

Check if the packaging is intact to make sure that it will not fall when lifted

Insert soft belts under the pallets at the designed positions