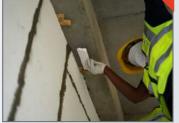

Fill the gap under the walls with Sand Cement Mortar

Fill the gaps between walls with Thin Bed Mortar, then rub with sandpaper grit 400, after the mortar dries

A. Finish the surface with a skim coat, then rub with sandpaper grit 200, for the internal walls

B. Finish the surface with AAC plastering mortar for the exterior walls

Your ZMARTBUILD WALL By NXTBLOC installation is complete