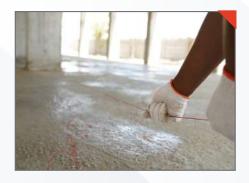

Fill the gap under the walls with Sand Cement Mortar

Fill the gaps between walls with Thin Bed Mortar, then rub with sandpaper grit 400, after the mortar dries

A. Finish the surface with a skim coat, then rub with sandpaper grit 200, for the internal walls

B. Finish the surface with AAC plastering mortar for the exterior walls

Your ZMARTBUILD WALL By NXTBLOC installation is complete