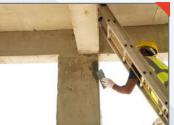

Fill the gap under the walls with Sand Cement Mortar

Fill the gaps between walls with Thin Bed Mortar, then rub with sandpaper grit 400, after the mortar dries

A. Finish the surface with a skim coat, then rub with sandpaper grit 200, for the internal walls

B. Finish the surface with AAC plastering mortar for the exterior walls

Your ZMARTBUILD WALL By NXTBLOC installation is complete