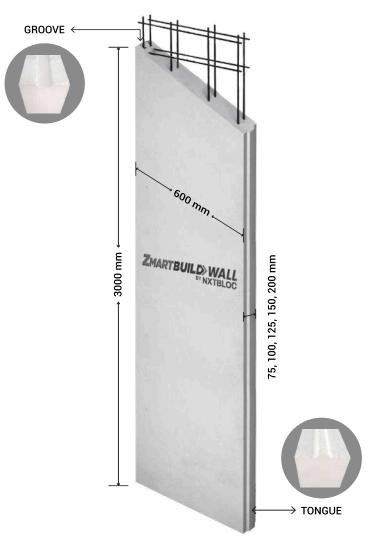

### Lightweight:

Yet gives superior strength

| Parameters                      | Values |      |      |      |      |
|---------------------------------|--------|------|------|------|------|
| Thickness (mm)                  | 75     | 100  | 120  | 150  | 200  |
| Width (mm)                      | 600    | 600  | 600  | 600  | 600  |
| Length (mm)(interval of 100 mm) | 3000   | 3000 | 3000 | 3000 | 3000 |
| Number of steel reinforcements  | 2      | 2    | 2    | 2    | 2    |
| Tongue and Groove               | Yes    | Yes  | Yes  | Yes  | Yes  |

### PRODUCT SPECIFICATIONS